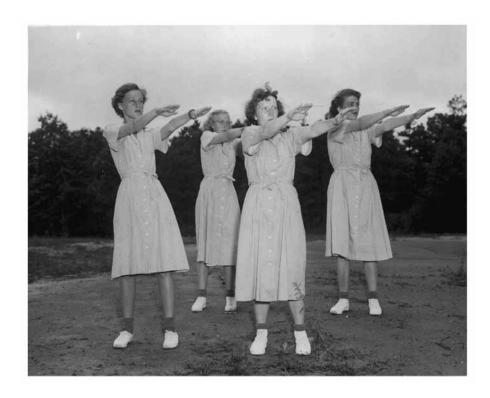

## Remember when exercise looked the same for everyone?

Today it's about choices—customizing a program that builds upon individual strengths to help maintain good health, firm up weak areas and reach peak potential.

Come find new ways to exercise your unique and valuable spiritual gifts.

Come find new ways to exercise your unique and valuable spiritual gifts.