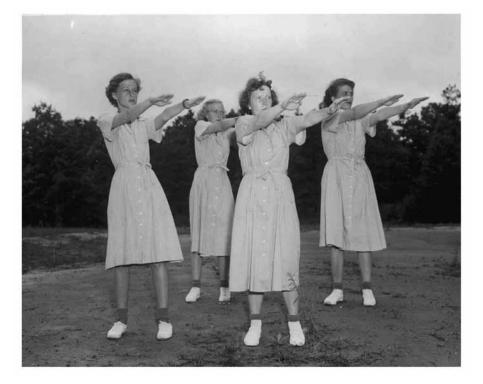

## Remember when exercise looked the same for everyone?

Today it's about choices—customizing a program that builds upon individual strengths to help maintain good health, firm up weak areas and reach peak potential.

Come find new ways to exercise your unique and valuable spiritual gifts.

Come find new ways to exercise your unique and valuable spiritual gifts.