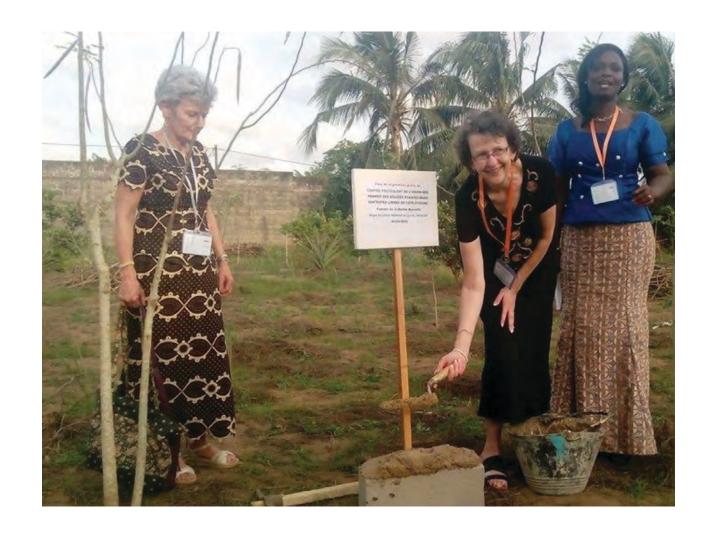

#### Pose de la première pierre du

CENTRE POLYVALENT DE L'UNION DES FEMMES DES EGLISES EVANGELIQUES BAPTISTES LIBRES DE COTE D'IVOIRE

Femme de la Bonne Nouvelle

Foyer Elisabeth HODGES et Lynette MORGAN

06/03/2016

Laying of the Cornerstone Ceremony