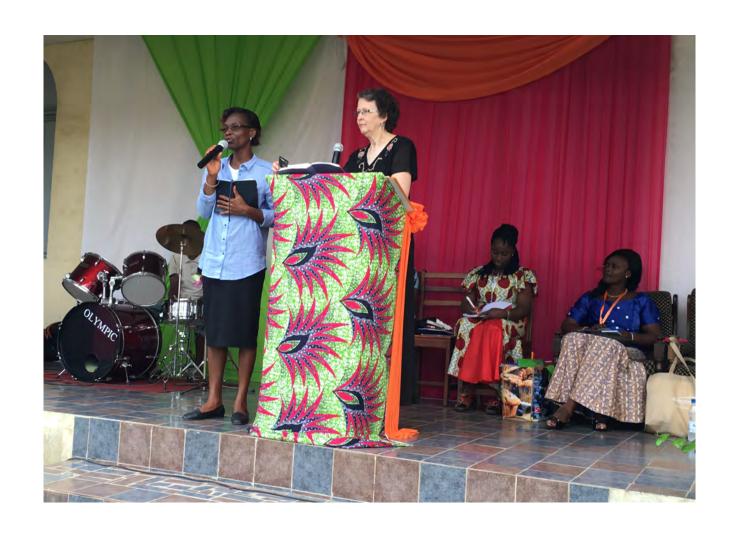

#### Pose de la première pierre du

CENTRE POLYVALENT DE L'UNION DES FEMMES DES EGLISES EVANGELIQUES BAPTISTES LIBRES DE COTE D'IVOIRE

Femme de la Bonne Nouvelle

Foyer Elisabeth HODGES et Lynette MORGAN

06/03/2016

Laying of the Cornerstone Ceremony