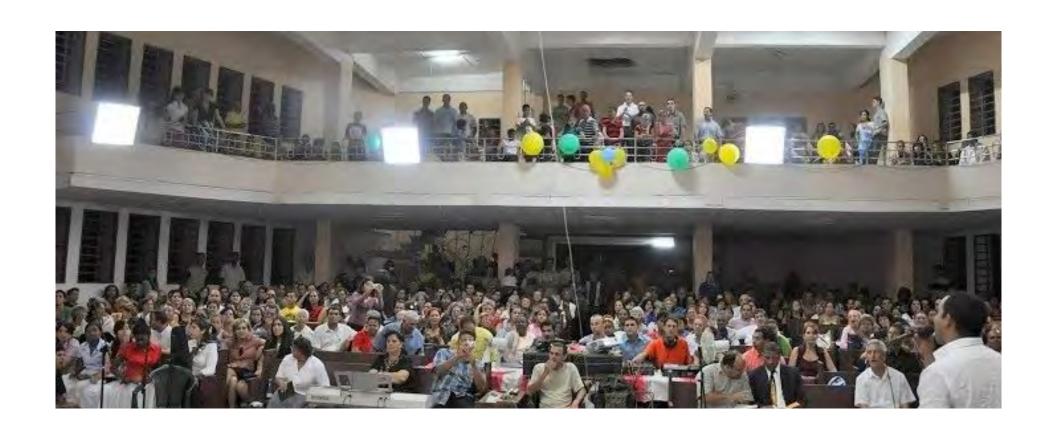

e

Randall University

Courtney Anderson

(Hillsdale)



International Scholarship
Keren Delgado, Welch College













- ❖ 114 young ladies
- 95 moms/youth leaders
- ❖ 11 states
- ❖ 36 churches
- ❖ 3 were non-FWB churches



#### **Announcing 3<sup>rd</sup> Conference.....**



Heritage FWB Church Columbus, OH

November 12, 2016

8:30 am

# Camp for Women of the Good News

Bingerville, Cote d'Ivoire





















Femíníne Center
Bondoukou, Cote d'Ivoire

#### Pose de la première pierre du

CENTRE POLYVALENT DE L'UNION DES FEMMES DES EGLISES EVANGELIQUES BAPTISTES LIBRES DE COTE D'IVOIRE

Femme de la Bonne Nouvelle

Foyer Elisabeth HODGES et Lynette MORGAN

06/03/2016



Laying of the Cornerstone Ceremony







### Cedars of Lebanon (Cuba)



#### **Ladies National Retreat**





\$30 per lady

400 ladies

\$12,000