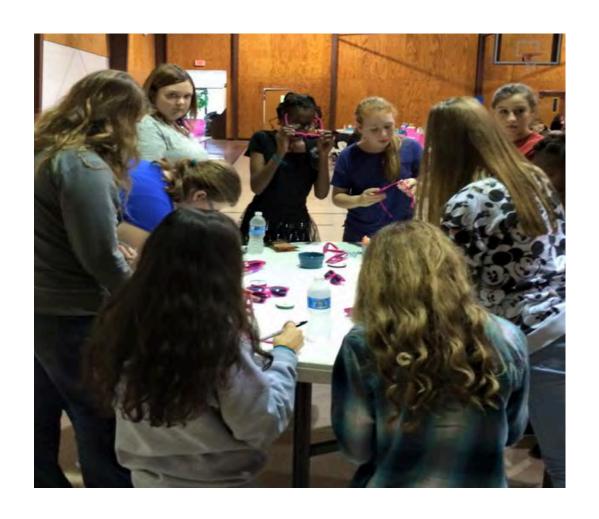

- ❖ 114 young ladies
- 95 moms/youth leaders
- ❖ 11 states
- ❖ 36 churches
- ❖ 3 were non-FWB churches